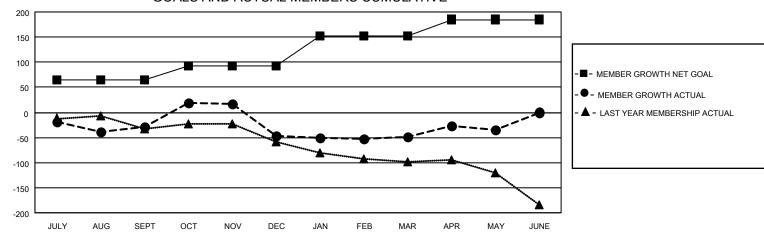

## GOALS AND ACTUAL MEMBERS CUMULATIVE

| DROPPED CLUBS: 5 |     | 74 CLUBS OF 173 ADDED 1 OR<br>MORE NEW MEMBERS | GENDER DISTRIBUTION  MALE 2,642 (64.74%) |                |
|------------------|-----|------------------------------------------------|------------------------------------------|----------------|
|                  |     |                                                | FEMALE                                   | 1,425 (34.92%) |
| DROPPED MEMBERS  |     |                                                | NON BINARY                               | 2 (0.05%)      |
| DECEASED         | 42  |                                                | PREFER NOT TO ANSWER                     | 12 (0.29%)     |
| CLUB CANCELLED   | 42  |                                                | TOTAL FAMILY LINUT MEMBERO               | 744            |
| OTHER 276        |     | CLICK HERE FOR CUMULATIVE                      | TOTAL FAMILY UNIT MEMBERS 74             |                |
| TOTAL            | 360 | MEMBERSHIP DATA                                | FAMILY MEMBERS PAYING HAL<br>DUES        | F 390          |