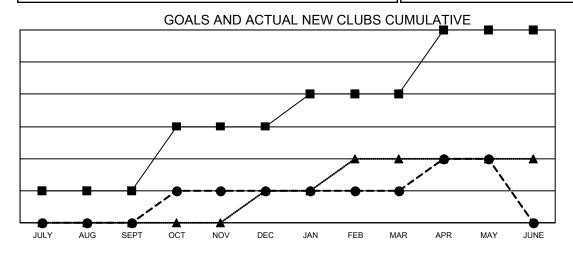

- CURRENT YEAR GOALS FOR NEW CLUBS
- ● CURRENT YEAR ACTUAL NEW CLUBS
- ▲ LAST YEAR ACTUAL NEW CLUBS